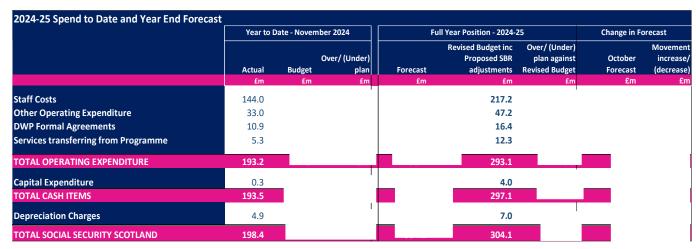

## 1. Financial Summary Overview – Operating Expenditure, Depreciation Charges and Capital Expenditure

[REDACTED]

| Key Highlights – November 2024 | Key Risks  |            |
|--------------------------------|------------|------------|
| [REDACTED]                     | [REDACTED] | [REDACTED] |
|                                |            | [REDACTED] |
|                                |            |            |